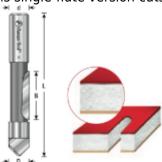

## Item #45511, Amana Tool Carbide-Tipped Panel Pilot Concave Grind 1/2 x 2 x 1/2 Shank Single Flute \$35.85

Thank you for shopping with us!

Amana Tool Carbide-Tipped Panel Pilot Concave Grind  $1/2 \times 2 \times 1/2$  Shank Single Flute with a pointed tip for plunge cuts and a special grind for speed and an integral solid pilot. It is designed for fast cut-out work and is used extensively in the mobile/motor homes, caravans, star wagons, trailers, coaches, and RV industries.

This single-flute version cuts fast and produces an excellent finish.

| SPECIFICATIONS               |                           |
|------------------------------|---------------------------|
| Manufacturer                 | Amana Tool                |
| Diameter                     | 1/2 in                    |
| Cut Height, Length, or Width | 2 in                      |
| Flute                        | 1                         |
| Grind                        | Concave Grind             |
| Overall Length               | 4 3/4 in                  |
| Shank                        | 1/2 in                    |
| Туре                         | Heat treated; pointed tip |