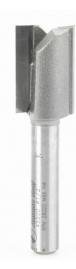

## Item #45500, Amana Tool Carbide-Tipped Mortising 1/2" Dia x 3/4" x 1/4" Shank \$20.36

Thank you for shopping with us!

Cutting mortises for hinges and locks can be challenging: the mortise depth must be accurate for smooth operation and the edges must be sharp for a clean, professional installation. These mortise bits make hardware installation a snap. The large gullet (see images) between the two flutes quickly clears chips away and the cutter geometry creates a crisp outline for a perfect fit.

Note: A proper mortising bit should have a large gullet (as shown in the image below) between the two flutes. This allows greater chip clearance and removal.

| SPECIFICATIONS               |            |
|------------------------------|------------|
| Manufacturer                 | Amana Tool |
| Diameter                     | 1/2 in     |
| Cut Height, Length, or Width | 3/4 in     |
| Flute                        | 2          |
| Overall Length               | 2 in       |
| Shank                        | 1/4 in     |