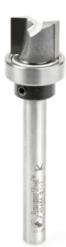

## Item #45484, Amana Tool Carbide-Tipped Flush Trim Plunge Template 1/2" Dia x 3/8" x 1/4" Shank w/ Oversized Upper Ball Bearing \$29.21

Thank you for shopping with us!. For template use with specified jigs. Replacement collar #47724

| SPECIFICATIONS               |                                                                                                                                          |
|------------------------------|------------------------------------------------------------------------------------------------------------------------------------------|
| Manufacturer                 | Amana Tool                                                                                                                               |
| Diameter                     | 1/2 in                                                                                                                                   |
| Usage/System                 | Jigs: Replacement for Porter-Cable bit #43671 one piece. For mortising of doors to accept hinge butts with Porter-Cable Kit model #59370 |
| Cut Depth                    | 1/16 in                                                                                                                                  |
| Cut Height, Length, or Width | 3/8 in                                                                                                                                   |
| Flute                        | 2 w/Oversized Bearing                                                                                                                    |
| Overall Length               | 2 1/2 in                                                                                                                                 |
| Replacement Parts            | Collar 47724                                                                                                                             |
| Shank                        | 1/4 in                                                                                                                                   |
| Bearing(s)                   | 47712                                                                                                                                    |