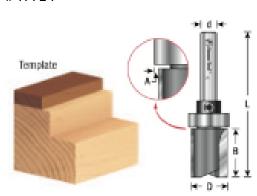

## Item #45484, Amana Tool Carbide-Tipped Flush Trim Plunge Template 1/2" Dia x 3/8" x 1/4" Shank w/ Oversized Upper Ball Bearing \$29.21

Thank you for shopping with us!. For template use with specified jigs. Replacement collar #47724

| SPECIFICATIONS               |                                                                                                                                          |
|------------------------------|------------------------------------------------------------------------------------------------------------------------------------------|
| Manufacturer                 | Amana Tool                                                                                                                               |
| Diameter                     | 1/2 in                                                                                                                                   |
| Usage/System                 | Jigs: Replacement for Porter-Cable bit #43671 one piece. For mortising of doors to accept hinge butts with Porter-Cable Kit model #59370 |
| Cut Depth                    | 1/16 in                                                                                                                                  |
| Cut Height, Length, or Width | 3/8 in                                                                                                                                   |
| Flute                        | 2 w/Oversized Bearing                                                                                                                    |
| Overall Length               | 2 1/2 in                                                                                                                                 |
| Replacement Parts            | Collar 47724                                                                                                                             |
| Shank                        | 1/4 in                                                                                                                                   |
| Bearing(s)                   | 47712                                                                                                                                    |