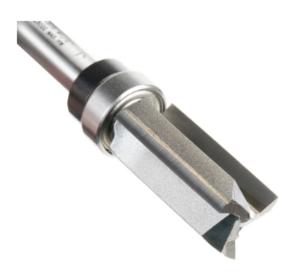

## Item #45460-3TS, Amana Tool Carbide Tipped Flush Trim Plunge Template 1/2 Dia x 1 Inch x 1/4 Shank with Upper BB 3 Flute Router Bit \$36.15

Thank you for shopping with us!

This bit is essentially a plunge-cutting straight with a shank-mounted ball bearing pilot. Versatile; useful for template/pattern routing of parts, joints, internal cuts, and can be used in handheld and table-mounted routers.

The template is attached to the workpiece, and the pilot bearing rides along its edge as the cutting edges rout the workpiece, forming an exact duplicate of the template. With a handheld router, the pattern is on top of the work; with a table-mounted router, the pattern is underneath the work.