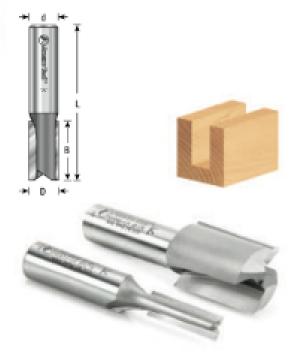

These plunging straight bits are for reverse-rotation (counter-clockwise) routers.

| SPECIFICATIONS               |            |
|------------------------------|------------|
| Manufacturer                 | Amana Tool |
| Diameter                     | 3/4 in     |
| Cut Height, Length, or Width | 1 1/4 in   |
| Flute                        | 2          |

| SPECIFICATIONS |          |
|----------------|----------|
| Overall Length | 2 7/8 in |
| Shank          | 1/2 in   |