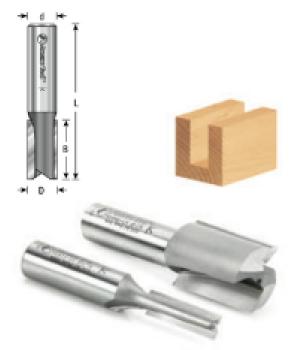

## Item #45422-LH, Amana Tool Carbide-Tipped Left Hand Plunge 1-1/2" Dia x 1-1/2" x 1/2" - Shank - 2 Flute \$38.89

Thank you for shopping with us!

In choosing a straight bit for any application, always select one with the shortest cutting edges and the shortest overall length that will reach the required cut depth. Excessive length intensifies deflection and vibration, which degrades cut quality and leads to tool breakage.

These plunging straight bits are for reverse-rotation (counter-clockwise) routers.

**SPECIFICATIONS** 

Manufacturer

| SPECIFICATIONS               |          |
|------------------------------|----------|
| Diameter                     | 1/2 in   |
| Cut Height, Length, or Width | 1 1/2 in |
| Flute                        | 2        |
| Overall Length               | 3 1/8 in |
| Shank                        | 1/2 in   |