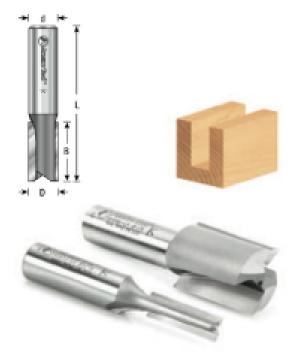

These plunging straight bits are for reverse-rotation (counter-clockwise) routers.

**SPECIFICATIONS** 

Manufacturer Amana Tool

| SPECIFICATIONS               |          |
|------------------------------|----------|
| Diameter                     | 3/8 in   |
| Cut Height, Length, or Width | 1 in     |
| Flute                        | 2        |
| Overall Length               | 2 3/4 in |
| Shank                        | 1/2 in   |