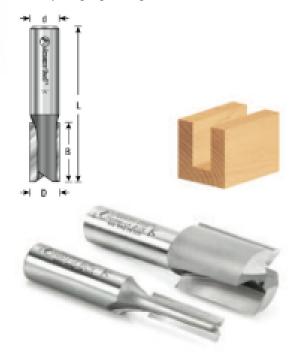

## Item #45412-LH, Amana Tool Carbide-Tipped Left Hand Plunge 5/16" Dia x 1" x 1/2" Shank - 2 Flute

Thank you for shopping with us!

In choosing a straight bit for any application, always select one with the shortest cutting edges and the shortest overall length that will reach the required cut depth. Excessive length intensifies deflection and vibration, which degrades cut quality and leads to tool breakage.

These plunging straight bits are for reverse-rotation (counter-clockwise) routers.

| SPECIFICATIONS               |            |
|------------------------------|------------|
| Manufacturer                 | Amana Tool |
| Diameter                     | 5/16 in    |
| Cut Height, Length, or Width | 1 in       |
| Flute                        | 2          |
| Overall Length               | 2 3/4 in   |

## SPECIFICATIONS Shank 1/2 in