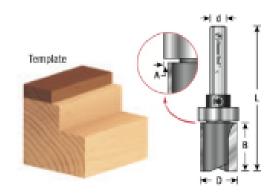

## Item #45371, Amana Tool Carbide-Tipped Flush Trim Plunge Template 5/16" Dia x 1" x 1/4" Shank w/ Oversized Upper Ball Bearing \$39.68

Thank you for shopping with us!.

For template use with specified jigs.

Replacement collar #47724

| SPECIFICATIONS               |                                                     |
|------------------------------|-----------------------------------------------------|
| Manufacturer                 | Amana Tool                                          |
| Diameter                     | 5/16 in                                             |
| Usage/System                 | Jigs: Porter-Cable, Morten, Morten & Tenon, Omnijig |
| Cut Depth                    | 3/32 in                                             |
| Cut Height, Length, or Width | 1 in                                                |
| Flute                        | 2 w/Oversized Bearing                               |
| Overall Length               | 2 23/32 in                                          |
| Replacement Parts            | Collar 47724                                        |
| Shank                        | 1/4 in                                              |
| Bearing(s)                   | 47701                                               |