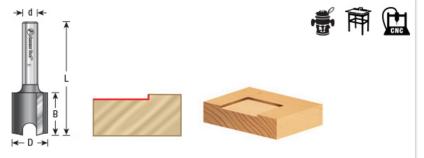

## Item #45184, Amana Tool Carbide-Tipped Mortising 1/2 Dia x 1/2 x 1/2 Inch Shank

Thank you for shopping with us! Cutting mortises for hinges and locks can be challenging: the mortise depth must be accurate for smooth operation and the edges must be sharp for a clean, professional installation. These mortise bits make hardware installation a snap. The large gullet (see images) between the two flutes quickly clears chips away and the cutter geometry creates a crisp outline for a perfect fit. Note: A proper mortising bit should have a large gullet (as shown in the image below) between the two flutes. This allows greater chip clearance and removal.