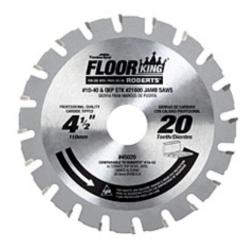

## Item #45020, Amana Timberline 4 1/4 in Floor King™ Saw Blade \$21.11

Thank you for shopping with us! Carbide tips provide durable performance for cutting wood trim, door jambs, and baseboards. Also for undercutting corners, door jambs, and walls. Handy to cut most doors in place. Perfect undercut thickness for vinyl flooring. Tensioned and heat treated plate for virtually no run-out and premium carbide tips that can be resharpened many times. Roberts is a registered trademark of the Q.E.P. Corporation. Product Information: • Professional Quality • Carbide-Tipped • Individually Carded 45020 fits Roberts® Jamb/Undercut Saws #10-40 & #21600. Comparable to #10-47-6 Comparable to #10-42. Warning Caution: As these blades are subject to possible abuse, they are not guaranteed. Blades are not recommended for cutting metal as sparks can become a fire hazard.

| SPECIFICATIONS    |                                                                                |
|-------------------|--------------------------------------------------------------------------------|
| Manufacturer      | Amana Tool                                                                     |
| Bore              | 20mm                                                                           |
| Diameter          | 4 1/4 in                                                                       |
| Grind             | ATB                                                                            |
| <b>Hook Angle</b> | 5 deg                                                                          |
| Kerf              | 2.5 mm                                                                         |
| Note              | Comparable to Roberts Blade #10-42. Includes bushing to reduce to 5/8 in bore. |
| Plate             | 1.5 mm                                                                         |
| Teeth             | 20                                                                             |
| Usage/System      | Roberts Jamb/Undercut Saw #10-40 & 21600                                       |