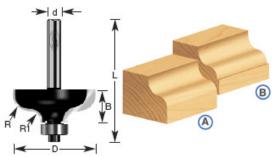

## Ogee Router Bits \$41.37 Thank you for shopping with us!

B " A" standard 1/2" bearing 47706 included; " B" optional 3/8" bearing #47702 order separately

Item #450-84, Amana Professional Quality

1/2" Shank 2 Flute with ball bearing guide Professional Quality Carbide-Tipped

(A) - Standard 1/2" bearing #47706 (included) (B) - Optional 3/8" #47702 (order separately)

| SPECIFICATIONS               |                                                                                      |
|------------------------------|--------------------------------------------------------------------------------------|
| Manufacturer                 | Amana Tool                                                                           |
| Diameter                     | 1 1/8 in                                                                             |
| Cut Height, Length, or Width | 1/2 in                                                                               |
| Bearing(s)                   | For \'A\' 47706 is included; for \'B\' optional 3/8\" bearing 47702 order separately |
| Flute                        | 2                                                                                    |
| Overall Length               | 2 3/8 in                                                                             |
| Radius                       | 5/32 in                                                                              |
| R1/Large Radius              | 5/32 in                                                                              |
| RPM                          | 18,000                                                                               |
| Shank                        | 1/2 in                                                                               |