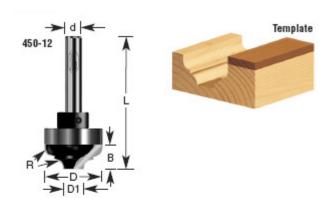

## Item #450-12, Amana Professional Quality 7/8 in Diameter Classical Plunge Router Bit - 1/4" Shank \$51.87

Thank you for shopping with us! Rout decorative grooves on solid wood or MDF panels and surfaces with a handheld or CNC router. Form edges with a hand router equipped with an edge guide, or on a router table. Shank-mounted bearing allows cuts to be guided by a template mounted atop the workpiece. Can be used with a template. 1/4" Shank 2 Flute with ball bearing guide Professional Quality Carbide-Tipped

| SPECIFICATIONS               |            |
|------------------------------|------------|
| Manufacturer                 | Amana Tool |
| Diameter                     | 7/8 in     |
| Cut Height, Length, or Width | 3/8 in     |
| Diameter (D1)                | .319 in    |
| Flute                        | 2          |
| Overall Length               | 2 in       |
| Radius                       | 9/64 in    |
| Shank                        | 1/4 in     |