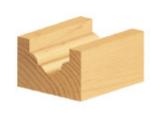

## Item #450-08, Amana Professional Quality Classical Plunge Router Bit \$29.02

Thank you for shopping with us! Use this bit to form a bead-sided groove with a rounded bottom to embellish solid wood surfaces. 1/4" Shank 2 Flute Professional Quality Carbide-Tipped