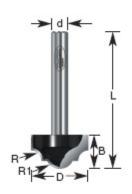

## Item #450-08, Amana Professional Quality Classical Plunge Router Bit \$29.02

Thank you for shopping with us! Use this bit to form a bead-sided groove with a rounded bottom to embellish solid wood surfaces. 1/4" Shank 2 Flute Professional Quality Carbide-Tipped

| SPECIFICATIONS               |            |
|------------------------------|------------|
| Manufacturer                 | Amana Tool |
| Diameter                     | 1/2 in     |
| Cut Height, Length, or Width | 7/16 in    |
| Flute                        | 2          |
| Overall Length               | 2 in       |
| Radius                       | 3/32 in    |
| R1/Radius                    | 9/64 in    |
| Shank                        | 1/4 in     |