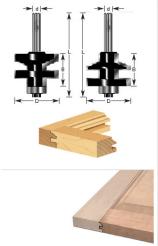

## Item #440-26, Amana Professional Quality 2-Piece Classical Stile & Rail Router Bit Set \$126.77

Thank you for shopping with us! For 5/8" - 7/8" materials 1/4" Shank 2 Flute with ball bearing guide Professional Quality Carbide-Tipped Use in a table-mounted router. Not for use in a handheld router!

| SPECIFICATIONS               |            |
|------------------------------|------------|
| Manufacturer                 | Amana Tool |
| Diameter                     | 1 3/8 in   |
| Cut Height, Length, or Width | 1 in       |
| Bearing(s)                   | 47712      |
| Flute                        | 2          |
| Overall Length               | 3 in       |
| RPM                          | 18,000     |
| Shank                        | 1/4 in     |