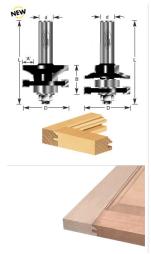

## Item #440-19, Amana Professional Quality 2-Piece Ogee Stile & Rail Router Bit Set

Thank you for shopping with us!

For 5/8" - 7/8" materials 1/4" Shank 2 Flute with ball bearing guide Professional Quality Carbide-Tipped Use in a table-mounted router. Not for use in a handheld router!

| SPECIFICATIONS               |            |
|------------------------------|------------|
| Manufacturer                 | Amana Tool |
| Diameter                     | 1 3/4 in   |
| Cut Depth                    | 7/16 in    |
| Bearing(s)                   | 47708      |
| Cut Height, Length, or Width | 57/64 in   |
| Flute                        | 2          |
| Overall Length               | 3 in       |
| RPM                          | 18,000     |
| Shank                        | 1/2 in     |