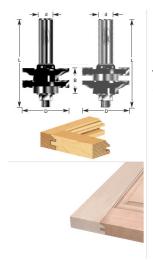

## Item #440-10, Amana Professional Quality Reversible Ogee Stile & Rail Router Bit \$97.55

Thank you for shopping with us! For 3/4 to 7/8 inch materials 1/2" Shank 2 Flute with ball bearing guide Professional Quality Carbide-Tipped Use in a table-mounted router. Not for use in a handheld router!

| SPECIFICATIONS               |                                                                                           |
|------------------------------|-------------------------------------------------------------------------------------------|
| Manufacturer                 | Amana Tool                                                                                |
| Diameter                     | 1 5/8 in                                                                                  |
| Bearing(s)                   | 47708, Amana Tool Steel Ball Bearing Guide 7/8 Overall Dia x 5/16 Inner Dia x 9/32 Height |
| Cut Height, Length, or Width | 7/8 in                                                                                    |
| Flute                        | 2                                                                                         |
| Overall Length               | 3 in                                                                                      |
| RPM                          | 18,000                                                                                    |
| Shank                        | 1/2 in                                                                                    |