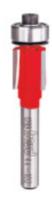

## Item #44-102, Freud Bearing Flush Trim Bits \$26.17

Thank you for shopping with us!

**Application:** Trimming laminate countertops and for pattern work

- -These are the bits to rely on for a smooth, burn-free cut. Two flutes provide faster cutting and three flutes yield a superior finish.
- -Cuts all composition materials, plywood, hardwood, and softwood.
- -Use on portable or table-mounted routers.

| SPECIFICATIONS               |             |
|------------------------------|-------------|
| Diameter                     | 1/2 in      |
| Cut Height, Length, or Width | 1/2 in      |
| Flute                        | 3           |
| Manufacturer                 | Freud Tools |
| Overall Length               | 2 1/8 in    |
| Shank                        | 1/4 in      |
| Bearing Size                 | 1/2 in      |