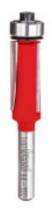

## Item #44-100, Freud Bearing Flush Trim Bits \$28.34

Thank you for shopping with us!

**Application:** Trimming laminate countertops and for pattern work

- -These are the bits to rely on for a smooth, burn-free cut. Two flutes provide faster cutting and three flutes yield a superior finish.
- -Cuts all composition materials, plywood, hardwood, and softwood.
- -Use on portable or table-mounted routers.

| SPECIFICATIONS               |             |
|------------------------------|-------------|
| Diameter                     | 1/2 in      |
| Cut Height, Length, or Width | 1 in        |
| Flute                        | 3           |
| Manufacturer                 | Freud Tools |
| Overall Length               | 2 13/16 in  |
| Shank                        | 1/4 in      |
| Bearing Size                 | 1/2 in      |