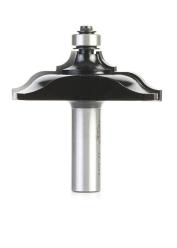

## Item #420-84, Amana Professional Quality Table Edge Bits

\$99.02

Thank you for shopping with us! \*Use in a table-mounted router. Not for use in a handheld router! 1/2" Shank 2 Flute w/upper ball bearing guide Professional Quality Carbide-Tipped

(A) - Stardard 1/2" bearing #47706 (included)(B) - Optional 3/8" bearing #47702 (order separately)

| SPECIFICATIONS               |                                                             |
|------------------------------|-------------------------------------------------------------|
| Manufacturer                 | Amana Tool                                                  |
| Diameter                     | 2 1/2 in                                                    |
| Cut Height, Length, or Width | 3/4 in                                                      |
| Bearing(s)                   | 47706 is included (A); 47702 optional, order separately (B) |
| Flute                        | 2                                                           |
| Overall Length               | 2 3/4 in                                                    |
| Radius                       | 3/8 in                                                      |
| R1/Radius                    | 1/4 in                                                      |
| RPM                          | 16,000                                                      |
| Shank                        | 1/2 in                                                      |
| Туре                         | Ogee & Bead                                                 |