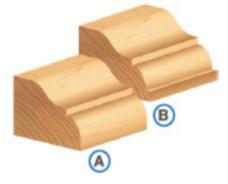

(A) - Stardard 1/2" bearing #47706 (included)(B) - Optional 3/8" bearing #47702 (order separately)

| SPECIFICATIONS               |                                                             |
|------------------------------|-------------------------------------------------------------|
| Manufacturer                 | Amana Tool                                                  |
| Diameter                     | 2 1/2 in                                                    |
| Cut Height, Length, or Width | 3/4 in                                                      |
| Bearing(s)                   | 47706 is included (A); 47702 optional, order separately (B) |
| Flute                        | 2                                                           |
| Overall Length               | 2 3/4 in                                                    |
| Radius                       | 3/8 in                                                      |
| R1/Radius                    | 1/4 in                                                      |
| RPM                          | 16,000                                                      |
| Shank                        | 1/2 in                                                      |
| Туре                         | Ogee & Bead                                                 |