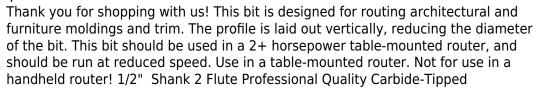

## Item #420-70, Amana Professional Quality Architectural Crown Molding Router Bit \$71.82

| SPECIFICATIONS               |                                                                          |
|------------------------------|--------------------------------------------------------------------------|
| Manufacturer                 | Amana Tool                                                               |
| Diameter                     | 1 3/8 in                                                                 |
| Bearing(s)                   | 47706, Amana Tool 3/16 ID x 1/2 OD x .195 Thick Steel Ball Bearing Guide |
| Cut Height, Length, or Width | 1 5/8 in                                                                 |
| Flute                        | 2                                                                        |
| Overall Length               | 3 1/2 in                                                                 |
| Radius                       | 1/8 in                                                                   |
| R1/Radius                    | 3/32 in                                                                  |
| R2/Radius                    | 1/4 in                                                                   |
| R3/Radius                    | 7/16 in                                                                  |
| RPM                          | 18,000                                                                   |
| Shank                        | 1/2 in                                                                   |