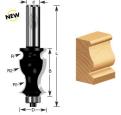

## Item #420-70, Amana Professional Quality Architectural Crown Molding Router Bit \$71.82

| SPECIFICATIONS               |                                                                          |
|------------------------------|--------------------------------------------------------------------------|
| Manufacturer                 | Amana Tool                                                               |
| Diameter                     | 1 3/8 in                                                                 |
| Bearing(s)                   | 47706, Amana Tool 3/16 ID x 1/2 OD x .195 Thick Steel Ball Bearing Guide |
| Cut Height, Length, or Width | 1 5/8 in                                                                 |
| Flute                        | 2                                                                        |
| Overall Length               | 3 1/2 in                                                                 |
| Radius                       | 1/8 in                                                                   |
| R1/Radius                    | 3/32 in                                                                  |
| R2/Radius                    | 1/4 in                                                                   |
| R3/Radius                    | 7/16 in                                                                  |
| RPM                          | 18,000                                                                   |
| Shank                        | 1/2 in                                                                   |