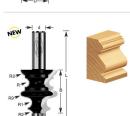

## Item #420-70, Amana Professional Quality Architectural Crown Molding Router Bit \$71.82

| SPECIFICATIONS               |                                                                          |
|------------------------------|--------------------------------------------------------------------------|
| Manufacturer                 | Amana Tool                                                               |
| Diameter                     | 1 3/8 in                                                                 |
| Bearing(s)                   | 47706, Amana Tool 3/16 ID x 1/2 OD x .195 Thick Steel Ball Bearing Guide |
| Cut Height, Length, or Width | 1 5/8 in                                                                 |
| Flute                        | 2                                                                        |
| Overall Length               | 3 1/2 in                                                                 |
| Radius                       | 1/8 in                                                                   |
| R1/Radius                    | 3/32 in                                                                  |
| R2/Radius                    | 1/4 in                                                                   |
| R3/Radius                    | 7/16 in                                                                  |
| RPM                          | 18,000                                                                   |
| Shank                        | 1/2 in                                                                   |