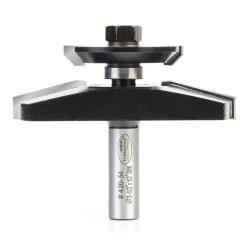

## Item #420-54, Amana Professional Quality Traditional Raised Panel W/Back Cutter Router Bits

## \$127.93

Thank you for shopping with us! Create raised panels for cabinet doors, frame and panel furniture, and architectural paneling with a raised panel bit. The back cutter on a raised panel bit makes the panel flush with the back of the door frame and it ensures a precise fit between the panel edge and groove. 1/2" Shank 2 Flute with ball bearing guide Professional Quality Carbide-Tipped Use in a table-mounted router. Not for use in a handheld router!

| SPECIFICATIONS               |            |
|------------------------------|------------|
| Manufacturer                 | Amana Tool |
| Diameter                     | 3 1/2 in   |
| Cut Depth                    | 1 7/16 in  |
| Cut Height, Length, or Width | 1 1/8 in   |
| Flute                        | 2          |
| Overall Length               | 3 in       |
| RPM                          | 12,000     |
| Shank                        | 1/2 in     |
| Angle                        | 15 deg     |