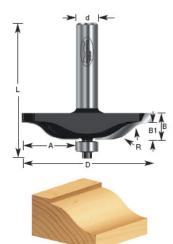

| SPECIFICATIONS               |            |
|------------------------------|------------|
| Manufacturer                 | Amana Tool |
| Diameter                     | 3 3/8 in   |
| B1                           | 3/8 in     |
| Cut Depth                    | 1 7/16 in  |
| Cut Height, Length, or Width | 9/16 in    |
| Flute                        | 2          |
| Overall Length               | 2 1/2 in   |
| Radius                       | 7/8 in     |
| RPM                          | 12,000     |
| Shank                        | 1/2 in     |