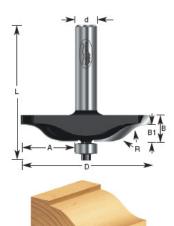

| SPECIFICATIONS               |            |
|------------------------------|------------|
| Manufacturer                 | Amana Tool |
| Diameter                     | 2 5/8 in   |
| B1                           | 5/16 in    |
| Cut Depth                    | 1 1/16 in  |
| Cut Height, Length, or Width | 5/8 in     |
| Flute                        | 2          |
| Overall Length               | 2 1/2 in   |
| Radius                       | 3/4 in     |
| RPM                          | 16,000     |
| Shank                        | 1/2 in     |