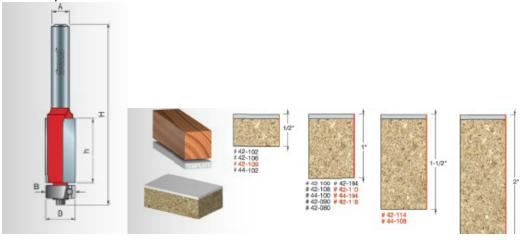

## Item #42-108, Freud Bearing Flush Trim Bits \$20.62

Thank you for shopping with us!

**Application:** Trimming laminate countertops and for pattern work

- -These are the bits to rely on for a smooth, burn-free cut. Two flutes provide faster cutting and three flutes yield a superior finish.
- -Cuts all composition materials, plywood, hardwood, and softwood.
- -Use on portable or table-mounted routers.

| SPECIFICATIONS               |             |
|------------------------------|-------------|
| Diameter                     | 1/2 in      |
| Cut Height, Length, or Width | 1 in        |
| Flute                        | 2           |
| Manufacturer                 | Freud Tools |
| Overall Length               | 2 15/16 in  |
| Shank                        | 3/8 in      |
| Bearing Size                 | 1/2 in      |