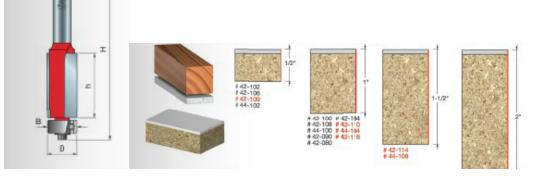

## Item #42-100, Freud Bearing Flush Trim Bits

. Thank you for shopping with us!

**Application:** Trimming laminate countertops and for pattern work

These are the bits to rely on for a smooth, burn-free cut. Two flutes provide faster cutting and three flutes yield a superior finish.
Cuts all composition materials, plywood, hardwood, and softwood.
Use on portable or table-mounted routers.

42-100

| SPECIFICATIONS               |             |
|------------------------------|-------------|
| Diameter                     | 3/8 in      |
| Cut Height, Length, or Width | 1 in        |
| Flute                        | 2           |
| Manufacturer                 | Freud Tools |
| Overall Length               | 2 13/16 in  |
| Shank                        | 1/4 in      |
| Bearing Size                 | 3/8 in      |