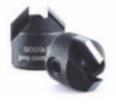

## Item #416012, Amana Tool Metric Countersinks Carbide-Tipped 2 Flute \$32.31

Thank you for shopping with us! Application: Use with 10mm shank boring bits to drill and countersink for screws in one pass.

Right hand tools rotate clockwise; left hand tools rotate counter-clockwise.

Replacement set screw #67079

Drills sold separately.

Not to be used in portable drills or handheld routers.

| SPECIFICATIONS    |                               |
|-------------------|-------------------------------|
| Manufacturer      | Amana Tool                    |
| Flute             | 2                             |
| Note              | Drills sold separately.       |
| Replacement Parts | Replacement set screw #67079. |
| Overall Length    | 16.5 mm                       |
| Rotation          | Rotates counter-clockwise.    |
| Shank             | 12 mm                         |