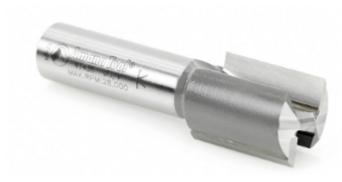

## Item #41438, Amana Tool Super Plunge™ with Center Carbide Tip 3/4" x 1" x 1/2" Shank, 2-Flute \$31.76

Thank you for shopping with us!

In choosing a straight bit for any application, always select one with the shortest cutting edges and the shortest overall length that will reach the required cut depth. Excessive length intensifies deflection and vibration, which degrades cut quality and leads to tool breakage.

This bit has a specially designed carbide center tip to enhance the speed of plunge cuts. At the same time, it extends the life of the cutting edges by reducing the stress of plunge cuts on their tips. Ideal for mortising and other plunging operations.