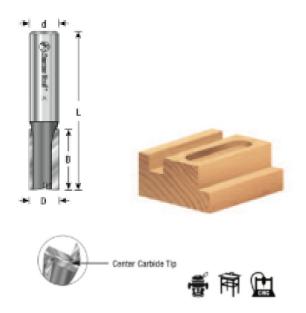

This bit has a specially designed carbide center tip to enhance the speed of plunge cuts. At the same time, it extends the life of the cutting edges by reducing the stress of plunge cuts on their tips. Ideal for mortising and other plunging operations.

| SPECIFICATIONS |                                          |
|----------------|------------------------------------------|
| Manufacturer   | Amana Tool                               |
| Application    | Ideal For: Mortising/Plunging Operations |
| Diameter       | 3/4 in                                   |

| SPECIFICATIONS               |          |
|------------------------------|----------|
| Cut Height, Length, or Width | 1 in     |
| Flute                        | 2        |
| Overall Length               | 2 5/8 in |
| Shank                        | 1/2 in   |