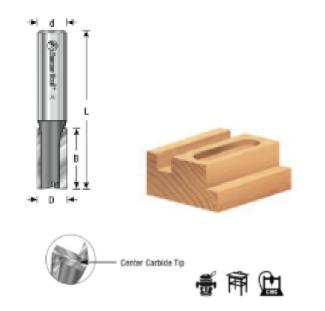

This bit has a specially designed carbide center tip to enhance the speed of plunge cuts. At the same time, it extends the life of the cutting edges by reducing the stress of plunge cuts on their tips. Ideal for mortising and other plunging operations.

| SPECIFICATIONS               |                                          |
|------------------------------|------------------------------------------|
| Manufacturer                 | Amana Tool                               |
| Application                  | Ideal For: Mortising/Plunging Operations |
| Diameter                     | 1/2 in                                   |
| Cut Height, Length, or Width | 1 1/2 in                                 |
| Flute                        | 2                                        |
| Overall Length               | 3 1/8 in                                 |

| SPECIFICATIONS |        |
|----------------|--------|
| Shank          | 1/2 in |