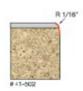

## Item #41-502, Freud Radius Laminate Trim Bit \$27.22

Thank you for shopping with us! Application: Trimming plastic laminate edges that normally require hours of difficult hand filing to finish -This new bit from Freud routs the edge flush and rounded in a single pass, reducing time and aggravation. -The <u>41-502</u> unique cutting geometry produces an ultra-smooth finish on laminate edges. -Ideal for countertop-grade laminates including Formica®, Wilsonart®, and similar materials. -Use on hand-held routers, table-mounted routers, and laminate trimmers for trimming plastic

laminate.

| SPECIFICATIONS               |             |
|------------------------------|-------------|
| Manufacturer                 | Freud Tools |
| Diameter                     | 1/2 in      |
| Cut Height, Length, or Width | 1/16 in     |
| Overall Length               | 2 in        |
| Radius                       | 3/8 in      |
| Shank                        | 1/4 in      |