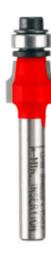

## Item #41-502, Freud Radius Laminate Trim Bit \$27.22

Thank you for shopping with us! Application: Trimming plastic laminate edges that normally require hours of difficult hand filing to finish -This new bit from Freud routs the edge flush and rounded in a single pass, reducing time and aggravation. -The <u>41-502</u> unique cutting geometry produces an ultra-smooth finish on laminate edges. -Ideal for countertop-grade laminates including Formica®, Wilsonart®, and similar materials. -Use on hand-held routers, table-mounted routers, and laminate trimmers for trimming plastic