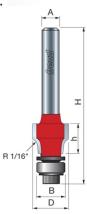

## Item #41-502, Freud Radius Laminate Trim Bit \$27.22

Thank you for shopping with us! Application: Trimming plastic laminate edges that normally require hours of difficult hand filing to finish -This new bit from Freud routs the edge flush and rounded in a single pass, reducing time and aggravation. -The <u>41-502</u> unique cutting geometry produces an ultra-smooth finish on laminate edges. -Ideal for countertop-grade laminates including Formica®, Wilsonart®, and similar materials. -Use on hand-held routers, table-mounted routers, and laminate trimmers for trimming plastic

laminate.

| SPECIFICATIONS               |             |
|------------------------------|-------------|
| Manufacturer                 | Freud Tools |
| Diameter                     | 1/2 in      |
| Cut Height, Length, or Width | 1/16 in     |
| Overall Length               | 2 in        |
| Radius                       | 3/8 in      |
| Shank                        | 1/4 in      |