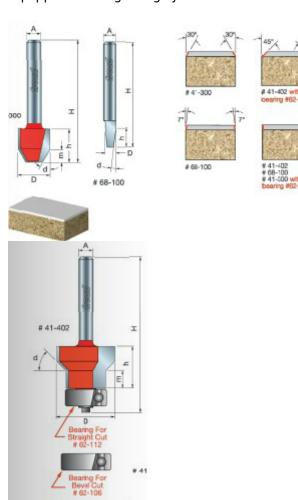

## Item #41-402, Freud Flush & Bevel Trim Bits - Self Guided w/2 Bearings \$27.22

Edge of Arlington offers free shipping in the United States when you choose flat rate shipping.

**Application:** Trimming plastic laminate with straight or bevel edge on a router equipped with a guide system

- -Bit <u>41-402</u> is self-guided and comes with two bearings that spread wear evenly on the cutting edge and allows the bit to straight trim or create a 45° bevel.
- -Cuts all plastic laminates.
- -Use on hand-held routers, table-mounted portable routers, and laminate trimmers equipped with a guiding system.

| SPECIFICATIONS               |             |
|------------------------------|-------------|
| Diameter                     | 7/8 in      |
| Cut Height, Length, or Width | 5/8 in      |
| Angle                        | 45°         |
| Minor Height                 | 39/64 in    |
| Overall Length               | 2 1/4 in    |
| Shank                        | 1/4 in      |
| Manufacturer                 | Freud Tools |