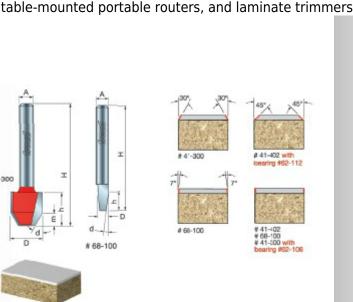

## Item #41-300, Freud Flush & Bevel Trim Bits \$17.63

Thank you for shopping with us! Application: Trimming plastic laminate with straight or bevel edge on a router equipped with a guide system -Bit 41-402 is self-guided and comes with two bearings that spread wear evenly on the cutting edge and allows the bit to straight trim or create a 45° bevel. -Cuts all plastic laminates. -Use on hand-held routers, table-mounted portable routers, and laminate trimmers equipped with a guiding system.

# 41-402

earing a also use spreac wear over cutting edge

| SPECIFICATIONS               |             |
|------------------------------|-------------|
| Manufacturer                 | Freud Tools |
| Diameter                     | 15/32 in    |
| Cut Height, Length, or Width | 1/2 in      |
| Angle                        | 30 deg      |
| Minor Height                 | 3/16 in     |
| Overall Length               | 1 25/32 in  |
| Shank                        | 1/4 in      |