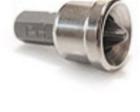

## Item #4018, Amana Timberline Drywall Screw Setter For Phillips Screw #2 \$3.01

Thank you for shopping with us! 1/4" Hex Shank design for Quick Release Sets your #2 Phillips screw head at the depth just below the plane of your drywall, plywood, or particle board. Product Information:

• 1/4" Hex Shank for Quick Release Drill System • Unit Pack: Individually Carded • Professional Quality

| SPECIFICATIONS |                                                     |
|----------------|-----------------------------------------------------|
| Manufacturer   | Amana Tool                                          |
| Part Descp.    | Economy Drywall screw setter for #2 Phillips screws |
| Shank          | 1/4 in quick release hex shank                      |