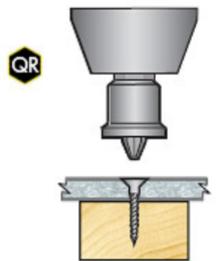

## Item #4018, Amana Timberline Drywall Screw Setter For Phillips Screw #2 \$3.01

Thank you for shopping with us! 1/4" Hex Shank design for Quick Release Sets your #2 Phillips screw head at the depth just below the plane of your drywall, plywood, or particle board. Product Information:

• 1/4" Hex Shank for Quick Release Drill System • Unit Pack: Individually Carded • Professional Quality

| SPECIFICATIONS |                                                     |
|----------------|-----------------------------------------------------|
| Manufacturer   | Amana Tool                                          |
| Part Descp.    | Economy Drywall screw setter for #2 Phillips screws |
| Shank          | 1/4 in quick release hex shank                      |