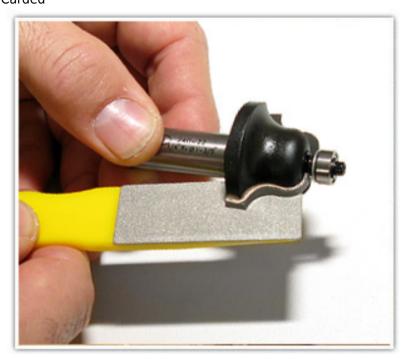

## Item #4016, Amana Timberline Diamond Hone - Blue

Thank you for shopping with us! Quick & Easy Sharpening Diamond Hones on plastic handles for quick and easy handling. These hones are great for quick sharpening of router bits, shaper cutters, saw blades, chisels, and knives. Sharpening surface is 3/4" wide by 2" long with tapered leading edge for difficult-to-reach areas. Excellent for sharpening carbide, high speed steel (HSS), and tool steel. Product Information: • Professional Quality • Unit Pack: Individually Carded