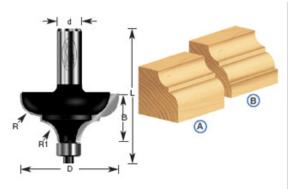

## Edge of Arlington Saw & Tool, Inc.

124 South Collins Arlington, TX 76010

Phone:817-461-7171 • Fax: 817-795-6651

Toll Free: 888-461-7171 Email: <u>info@eoasaw.com</u> Website: www.eoasaw.com

(A) - Standard 1/2" bearing #47706 (included)
(B) - Optional 3/8" bearing #47702 (order separately)

## Item #400-20, Amana Professional Quality Classical Cove & Bead Router Bits

Thank you for shopping with us!

" A" standard 1/2" bearing 47706 included; " B" optional 3/8" bearing #47702 order separately

1/2" Shank 2 Flute With Ball Bearing Guide Professional Quality Carbide-Tipped

| SPECIFICATIONS               |                                                    |
|------------------------------|----------------------------------------------------|
| Manufacturer                 | Amana Tool                                         |
| Diameter                     | 2 in                                               |
| Cut Height, Length, or Width | 1 in                                               |
| Bearing(s)                   | 47706 for A included; 47702 for B order separately |
| Flute                        | 2                                                  |
| Overall Length               | 2 3/4 in                                           |
| Radius                       | 3/8 in                                             |
| R1/Radius                    | 3/8 in                                             |
| Shank                        | 1/2 in                                             |