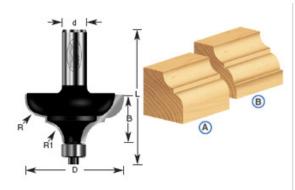

## Edge of Arlington Saw & Tool, Inc.

124 South Collins Arlington, TX 76010

Phone:817-461-7171 • Fax: 817-795-6651

Toll Free: 888-461-7171 Email: <u>info@eoasaw.com</u> Website: www.eoasaw.com

(A) - Standard 1/2" bearing #47706 (included)
(B) - Optional 3/8" bearing #47702 (order separately)

## Item #400-18, Amana Professional Quality Classical Cove & Bead Router Bits

Thank you for shopping with us!

" A" standard 1/2" bearing 47706 included; " B" optional 3/8" bearing #47702 order separately

1/2" Shank 2 Flute With Ball Bearing Guide Professional Quality Carbide-Tipped

| SPECIFICATIONS               |                                                    |
|------------------------------|----------------------------------------------------|
| Manufacturer                 | Amana Tool                                         |
| Diameter                     | 1 3/8 in                                           |
| Cut Height, Length, or Width | 11/16 in                                           |
| Bearing(s)                   | 47706 for A included; 47702 for B order separately |
| Flute                        | 2                                                  |
| Overall Length               | 2 9/16 in                                          |
| Radius                       | 1/4 in                                             |
| R1/Radius                    | 3/16 in                                            |
| Shank                        | 1/2 in                                             |