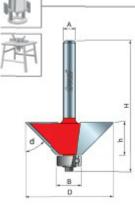

## Item #40-100, Freud Chamfer Bits \$29.08

Thank you for shopping with us! Application: For multiple-sided projects, joinery, and easing edges -Creates a uniform chamfer on the edge of any workpiece to add character, while retaining crisp geometric lines. -#40-094 makes 16-sided pieces and #40-098 makes 12-sided pieces. -Chamfer size easily adjusts by changing the height of the bit. -Cuts all composition materials, plywoods, hardwoods, and softwoods. -Use on hand-held and table-mounted portable routers.

## SPECIFICATIONS

| Manufacturer                 | Freud Tools |
|------------------------------|-------------|
| Diameter                     | 23/32 in    |
| Cut Height, Length, or Width | 1/2 in      |
| Overall Length               | 2 3/16 in   |
| Shank                        | 1/4 in      |
| Bearing Size                 | 1/2 in      |
| Angle                        | 15 deg      |