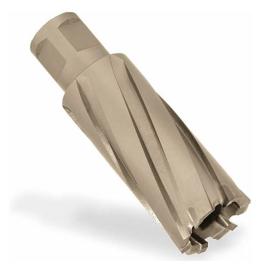

## Item #4-18248, Hougen Copperhead™ Carbide Tip 1 1/2" Cutter - Fusion2 Shank \$148.65

Edge of Arlington offers free shipping in the United States when you choose flat rate shipping.

Copperhead™ Carbide Tip Cutters offer extended tool life on abrasive, tough-to-cut materials and in high-speed mag drills such as the HMD508. The unique Hougen design includes a special tooth geometry that helps maintain a better chip flow than other brands. Copperhead Cutters are available in fractional & metric sizes with the Fusion2™ shank. The shank allows for cutters to be used in Hougen drills and competitive models utilizing the one-touch arbor system. The screw arbor system can result in up to 2x the tool life as tool-less systems.

## **SPECIFICATIONS**

**Diameter** 1 1/2 in

Cut Depth 4 in102 mm

**Usage/System** Use with: 10540 - Pilot, Hougen Pilot for 4" DOC Copperhead™ M Annular Cutters

Manufacturer Hougen