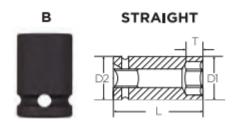

| SPECIFICATIONS |                 |
|----------------|-----------------|
| Manufacturer   | Vega Industries |
| Diameter (D1)  | 0.98 in         |
| Diameter (D2)  | 0.98 in         |
| Length         | 1 1/2 in        |
| Size           | (Torx) E-20     |
| Style          | В               |