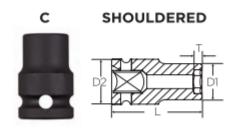

| SPECIFICATIONS |                 |
|----------------|-----------------|
| Diameter (D1)  | 0.91 in         |
| Diameter (D2)  | 0.98 in         |
| Length         | 1 1/2 in        |
| Manufacturer   | Vega Industries |
| Size           | (Torx) E-18     |
| Style          | С               |