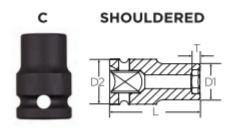

| SPECIFICATIONS |                 |
|----------------|-----------------|
| Manufacturer   | Vega Industries |
| Diameter (D1)  | 0.83 in         |
| Diameter (D2)  | 0.98 in         |
| Length         | 1 1/2 in        |
| Size           | (Torx) E-16     |
| Style          | С               |