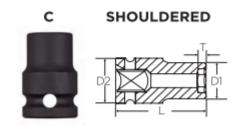

| SPECIFICATIONS |                 |
|----------------|-----------------|
| Manufacturer   | Vega Industries |
| Diameter (D1)  | 0.63 in         |
| Diameter (D2)  | 0.98 in         |
| Length         | 1 1/2 in        |
| Size           | (Torx) E-12     |
| Style          | С               |