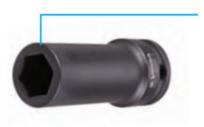

## Item #39161-T, Vega 6-pt Impact Sockets Std Length Thin Wall - 1/2" Sq Drive (SAE) \$6.07

Thank you for shopping with us!

Made from high grade alloy steel. Rounded corners on hex and square opening for stress relief.

Don't see what you need? Other sizes made to order; please request a quote.

Thin wall sockets designed for limited clearance applications

| SPECIFICATIONS |                 |
|----------------|-----------------|
| Diameter (D1)  | 0.9 in          |
| Diameter (D2)  | 0.98 in         |
| Length         | 1 1/2 in        |
| Manufacturer   | Vega Industries |
| Opening        | 9/16 in         |
| Style          | С               |