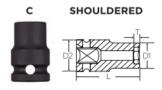

Don't see what you need? Other sizes made to order; please request a quote.

Thin wall sockets designed for limited clearance applications

| SPECIFICATIONS |                 |
|----------------|-----------------|
| Diameter (D1)  | 0.9 in          |
| Diameter (D2)  | 0.98 in         |
| Length         | 1 1/2 in        |
| Manufacturer   | Vega Industries |
| Opening        | 9/16 in         |
| Style          | С               |