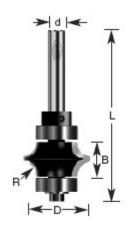

## Item #390-30, Amana Professional Quality Leaf-Edge Beading Router Bit \$44.10

Thank you for shopping with us! 1/4" Shank 2 Flute with ball bearing guide Professional Quality Carbide-Tipped 2 Bearings required

| SPECIFICATIONS               |                              |
|------------------------------|------------------------------|
| Manufacturer                 | Amana Tool                   |
| Diameter                     | 1 in                         |
| Cut Height, Length, or Width | 1/2 in                       |
| Bearing(s)                   | Bearing: 47712; Collar 47724 |
| Flute                        | 2                            |
| Overall Length               | 2 1/2 in                     |
| Radius                       | 3/16 in                      |
| Shank                        | 1/4 in                       |