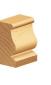

## Item #390-22, Amana Professional Quality Architectural Molding Router Bits w/Ball Bearing Guide \$48.34

Thank you for shopping with us! This bit is designed for routing architectural and furniture moldings and trim. The profile is laid out vertically, reducing the diameter of the bit. This bit should be used in a 2+ horsepower table-mounted router, and should be run at reduced speed. Although it has a ball bearing guide, guiding the cuts with the fence is recommended. Use in a table-mounted router. Not for use in a handheld router! 1/2" Shank 2 Flute w/Ball Bearing Guide Professional Quality Carbide-Tipped