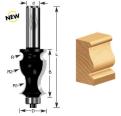

## Item #390-22, Amana Professional Quality Architectural Molding Router Bits w/Ball Bearing Guide \$48.34

Thank you for shopping with us! This bit is designed for routing architectural and furniture moldings and trim. The profile is laid out vertically, reducing the diameter of the bit. This bit should be used in a 2+ horsepower table-mounted router, and should be run at reduced speed. Although it has a ball bearing guide, guiding the cuts with the fence is recommended. Use in a table-mounted router. Not for use in a handheld router! 1/2" Shank 2 Flute w/Ball Bearing Guide Professional Quality Carbide-Tipped

| SPECIFICATIONS               |                                                                          |
|------------------------------|--------------------------------------------------------------------------|
| Manufacturer                 | Amana Tool                                                               |
| Diameter                     | 1 in                                                                     |
| Bearing(s)                   | 47706, Amana Tool 3/16 ID x 1/2 OD x .195 Thick Steel Ball Bearing Guide |
| Cut Height, Length, or Width | 1 11/16 in                                                               |
| Flute                        | 2                                                                        |
| Overall Length               | 3 1/4 in                                                                 |
| Radius                       | 1/8 in                                                                   |
| R1/Radius                    | 7/8 in                                                                   |
| R2/Radius                    | 3/8 in                                                                   |
| R3/Radius                    | N/A                                                                      |
| RPM                          | 18,000                                                                   |
| Shank                        | 1/2 in                                                                   |