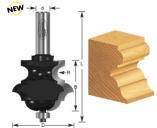

## Item #390-10, Amana Professional Quality Multi-Form Router Bit

\$72.52

Thank you for shopping with us! \*Use in a table mounted router. Not for use in a handheld router! 1/2" Shank 2 Flute w/ball bearing guide Professional Quality Carbide-Tipped

| SPECIFICATIONS               |                                                                          |
|------------------------------|--------------------------------------------------------------------------|
| Manufacturer                 | Amana Tool                                                               |
| Diameter                     | 2 1/4 in                                                                 |
| Bearing(s)                   | 47706, Amana Tool 3/16 ID x 1/2 OD x .195 Thick Steel Ball Bearing Guide |
| Cut Height, Length, or Width | 1 7/8 in                                                                 |
| Flute                        | 2                                                                        |
| Overall Length               | 4 in                                                                     |
| Radius                       | 15/64 in                                                                 |
| RPM                          | 12,000                                                                   |
| Shank                        | 1/2 in                                                                   |