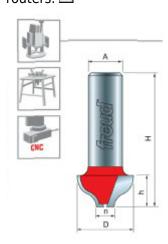

| SPECIFICATIONS               |             |
|------------------------------|-------------|
| Manufacturer                 | Freud Tools |
| Diameter                     | 3/4 in      |
| Cut Height, Length, or Width | 1/2 in      |
| Overall Length               | 1 3/4 in    |
| Radius                       | 1/4 in      |
| Shank                        | 1/4 in      |
| Small Diameter               | 1/4 in      |