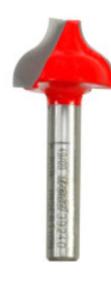

## Item #39-240, Freud Standard Ogee Groove Bits \$41.30

Thank you for shopping with us! Application: Traditional accents for furniture and moldings -This standard ogee groove bit accents any project with a slight, decorative groove. It can produce a decorative edge when used with an edge guide. -Cuts all composition materials, plywoods, hardwoods, and softwoods. -Use on CNC and other automatic routers as well as hand-held and table-mounted portable routers.