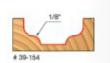

## Item #39-154, Freud Ogee Groove Bits \$28.54

Thank you for shopping with us!

**Application:** Decorative grooves and edges in furniture

- -Freud's standard ogee groove bits create beautiful decorative grooves in molding and furniture, or use them with an edge guide to produce an ogee edge profile.
- -Cuts all composition materials, plywoods, hardwoods, and softwoods.
- -Use on CNC and other automatic routers as well as hand-held and table-mounted portable routers.

39-154

| SPECIFICATIONS               |             |
|------------------------------|-------------|
| Diameter                     | 7/8 in      |
| Cut Height, Length, or Width | 13/32 in    |
| Overall Length               | 1 11/16 in  |
| Shank                        | 1/4 in      |
| Manufacturer                 | Freud Tools |