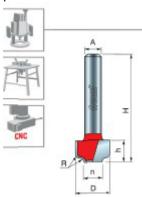

39-154

| SPECIFICATIONS               |             |
|------------------------------|-------------|
| Diameter                     | 7/8 in      |
| Cut Height, Length, or Width | 13/32 in    |
| Overall Length               | 1 11/16 in  |
| Shank                        | 1/4 in      |
| Manufacturer                 | Freud Tools |