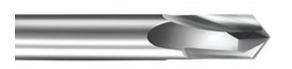

## Item #3830, Vortex Series 3800 Solid Carbide 1/4 x 1/2 60° V-Point Bit \$36.20

Thank you for shopping with us!

These tools are designed for v-grooving or beveling of natural wood, wood composites, laminated and veneered materials, plastics, or solid surface. They are available in 60 and 90 degree angles and are manufactured with slight shear angle for chip removal.

| SPECIFICATIONS               |             |
|------------------------------|-------------|
| Diameter                     | 1/4 in      |
| Cut Height, Length, or Width | 1/2 in      |
| Overall Length               | 3 in        |
| Shank                        | 1/4 in      |
| Angle                        | 60 deg      |
| Manufacturer                 | Vortex Tool |