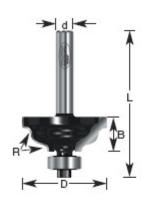

## Item #380-10, Amana Professional Quality Wavy Edge Router Bit \$35.74

Thank you for shopping with us! 1/4" Shank 2 Flute With Ball Bearing Guide Professional Quality Carbide-Tipped

| SPECIFICATIONS               |                                                                          |
|------------------------------|--------------------------------------------------------------------------|
| Manufacturer                 | Amana Tool                                                               |
| Diameter                     | 1 1/4 in                                                                 |
| Bearing(s)                   | 47706, Amana Tool 3/16 ID x 1/2 OD x .195 Thick Steel Ball Bearing Guide |
| Cut Height, Length, or Width | 9/16 in                                                                  |
| Flute                        | 2                                                                        |
| Overall Length               | 2 1/4 in                                                                 |
| Radius                       | 5/32 in                                                                  |
| RPM                          | 18,000                                                                   |
| Shank                        | 1/4 in                                                                   |